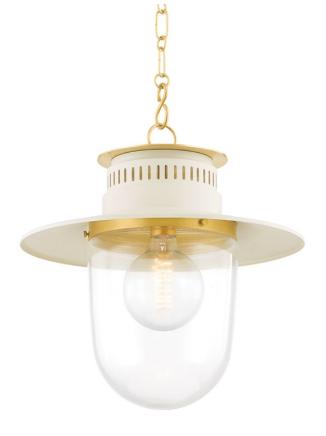

Tastefully revived for the modern home, the Nori Pendant blends vintage appeal with contemporary details beautifully. An intricate aged brass link chain holds a lantern-style frame, featuring sleek perforations at the base. The wide brim shade leads to more brass detailing and a clear glass dome. Also available in a smaller size.