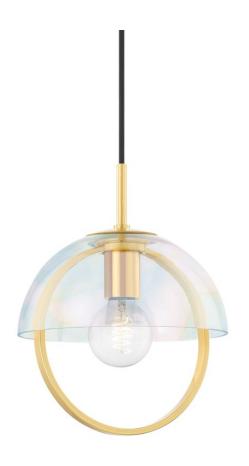

# **MERIAH**

### H752701S-AGB

Meriah cascades effortlessly like a pendant necklace, featuring layers of spherical shapes. The aged brass frame hangs within an iridescent glass shade, lending a subtle sparkle to the dome silhouette. Also available in a smaller size.

#### **FINISHES**

Aged Brass (AGB)