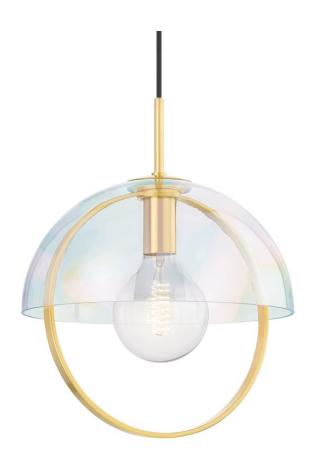

### H752701L-AGB

Meriah cascades effortlessly like a pendant necklace, featuring layers of spherical shapes. The aged brass frame hangs within an iridescent glass shade, lending a subtle sparkle to the dome silhouette. Also available in a smaller size.

#### **FINISHES**

Aged Brass (AGB)

### **DIMENSIONS**

Height 17.50"

Width/Diameter 14.00"

Minimum Height 20.50"

Maximum Height 138.50"

Canopy/Backplate 4.75"

Hanging Type 120" Fabric Covered Cord

Weight 6.16lb

### **GLASS/SHADES**

Material

Attachment

Color Clear