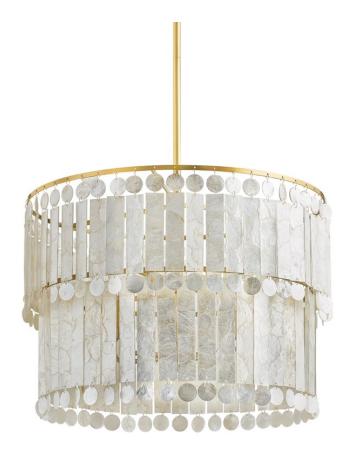

# **MELISA**

H715806-AGB

Gorgeous layers of Capiz shell, in alternating circles and rectangles, dangle from an Aged Brass frame for a sophisticated coastal aesthetic. This stunning design, available in a small and large chandelier, is the perfect centerpiece for your bedroom or living room update. Part of our Megan Molten x Mitzi Tastemakers collection.