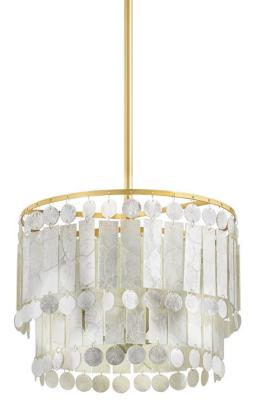

# MELISA H715803-AGB

Gorgeous layers of Capiz shell, in alternating circles and rectangles, dangle from an Aged Brass frame for a sophisticated coastal aesthetic. This stunning design, available in a small and large chandelier, is the perfect centerpiece for your bedroom or living room update. Part of our Megan Molten x Mitzi Tastemakers collection.