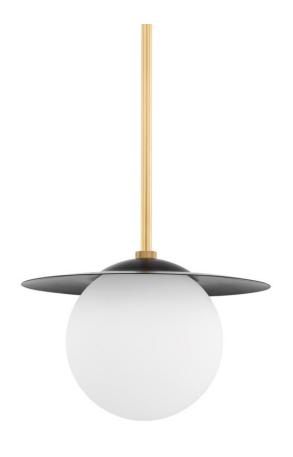

# **MARLENE**

### H600701S-AGB/SBK

Marlene takes a recognizable globe pendant and turns it on its head. A large opal matte glass globe is topped with a flat, soft black shade that draws the eye upward. Having fun with scale and playing with contrast, Marlene manages to feel both current and retro at the same time.