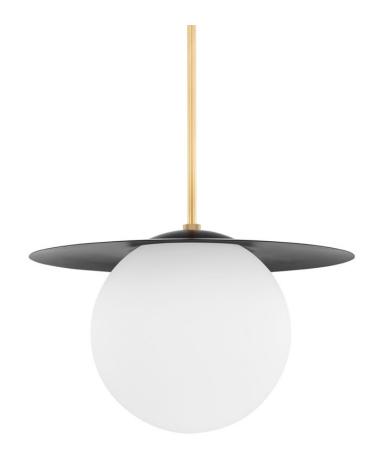

## H600701L-AGB/SBK

Marlene takes a recognizable globe pendant and turns it on its head. A large opal matte glass globe is topped with a flat, soft black shade that draws the eye upward. Having fun with scale and playing with contrast, Marlene manages to feel both current and retro at the same time.

#### **FINISHES**

Aged Brass/soft Black (AGB/SBK)

## **DIMENSIONS**

Height 14.50"

Width/Diameter 22.75"

Minimum Height 18.50"

Maximum Height 54.50"

Canopy/Backplate 6.00"

Hanging Type 1-3" / 1-6" / 1-12" / 1-18"

Stems

## **GLASS/SHADES**

Material Glass

Attachment

Color White