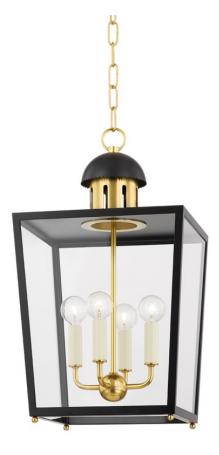

Old world meets new world in this luxe 4-light lantern. Aged brass and soft cream or balck are a delightful duo, complementing the regal frame. A miniature dome at the top of the frame features the most delicate scallop detail, lending a cottage vibe to the classic style. Also available in a larger size.

### **FINISHES**

Aged Brass (AGB)

#### DIMENSIONS

Height 21.50" Width/Diameter 12.00" Minimum Height 25.25" Maximum Height 77.25" Canopy/Backplate 5.50" Hanging Type 54" Chain Weight 18.26lb