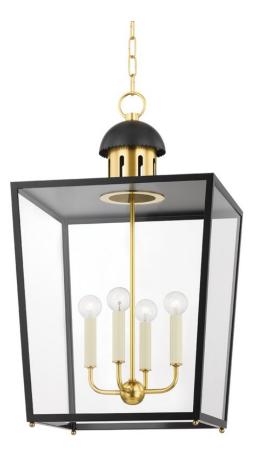

# JUNE H737704L-AGB/SBK

Old world meets new world in this luxe 4-light lantern. Aged brass and soft cream or balck are a delightful duo, complementing the regal frame. A miniature dome at the top of the frame features the most delicate scallop detail, lending a cottage vibe to the classic style. Also available in a larger size.

#### DIMENSIONS

Height 28.25" Width/Diameter 16.00" Minimum Height 31.75" Maximum Height 83.75" Canopy/Backplate 5.50" Hanging Type 54" Chain Weight 29.92lb