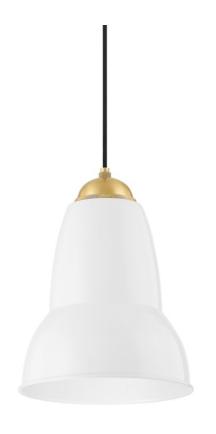

## H439701S-AGB/GWH

The Jamila wall sconce and pendant feature a cool, contemporary form that pivots to create directional light. The glossy white bell shade draws inspiration from the farmhouse trend while feeling completely fresh and modern. Intricate knurling on the aged brass cap is an understated detail that sets the style apart.