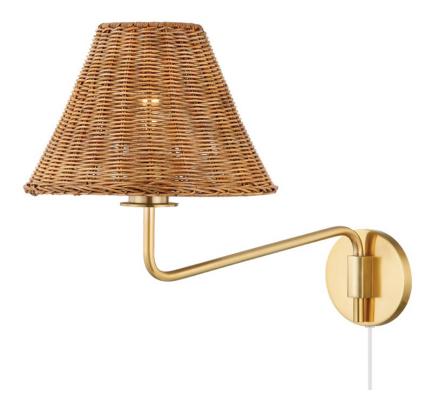

## HL704201-AGB

Issa has a natural style that's ahead of the curve. Slender, hooked arms hold a woven rattan shade that lets a soft light filter through. The aged brass or textured white finish is the perfect complement to the natural shade and adds to the fixture's overall earthy feel. Available as a chandelier, wall sconce or portable sconce, there's a place for Issa in every space.

#### **FINISHES**

Aged Brass (AGB) TEXTURED WHITE (TWH)

# **GLASS/SHADES**

Material Rattan

Attachment

Color