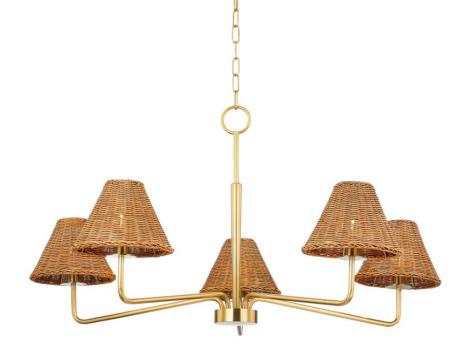

Issa has a natural style that's ahead of the curve. Slender, hooked arms hold a woven rattan shade that lets a soft light filter through. The aged brass or textured white finish is the perfect complement to the natural shade and adds to the fixture's overall earthy feel. Available as a chandelier, wall sconce or portable sconce, there's a place for Issa in every space.

#### DIMENSIONS

Height 20.50" Width/Diameter 40.00" Minimum Height 0.00" Maximum Height 74.50" Canopy/Backplate 4.75" Hanging Type 54" Chain Weight 6.75lb

## **GLASS/SHADES**

Material Rattan Attachment Color