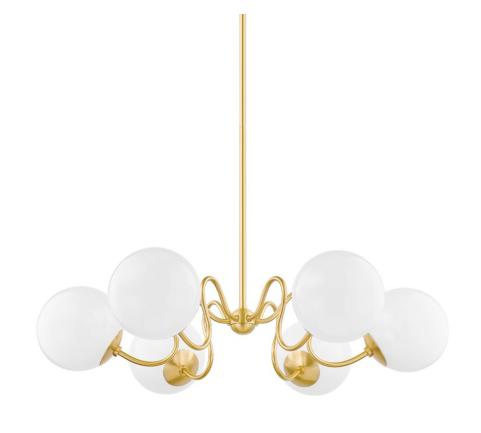

# **HAVANA**

## H772806-AGB

Art nouveau meets midcentury Italian, the Havana wall sconce and chandelier indulge in of-the-moment, whimsical design. Available in aged brass, old bronze, and polished nickel, Havana is engaged in shape play and features a wavy arm and glossy opal globe shade. Available in small and large chandelier.

## **FINISHES**

Aged Brass (AGB)

## **DIMENSIONS**

Height 8.00"

Width/Diameter 38.50"

Minimum Height 12.75"

Maximum Height 46.25"

Canopy/Backplate 5.00"

Hanging Type 1-3" / 1-6" / 1-12" / 1-18"

Stems