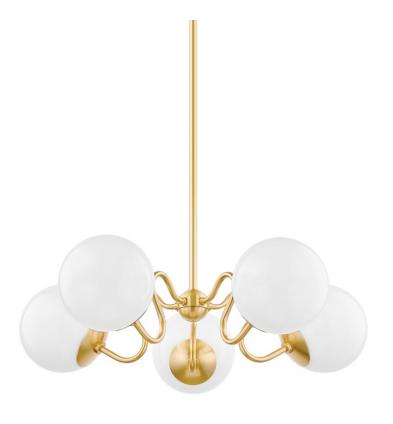

# **HAVANA**

## H772805-AGB

Art nouveau meets midcentury Italian, the Havana wall sconce and chandelier indulge in of-the-moment, whimsical design. Available in aged brass, old bronze, and polished nickel, Havana is engaged in shape play and features a wavy arm and glossy opal globe shade. Available in small and large chandelier.

## **FINISHES**

Aged Brass (AGB)