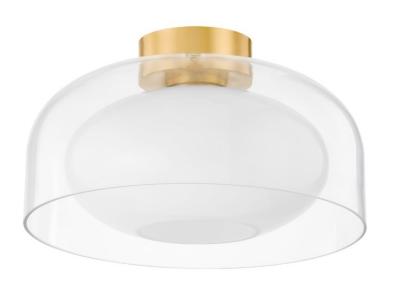

# **GIOVANNA**

H746501-AGB

The Giovanna Flush Mount blends shape and material with beautiful simplicity. Available in aged brass, old bronze, and polished nickel canopy, which holds an opal glass shade within a clear glass dome. Dueling shades lend visual intrigue to the otherwise minimal design.

## **FINISHES**

Aged Brass (AGB) Old Bronze (OB) Polished Nickel (PN)