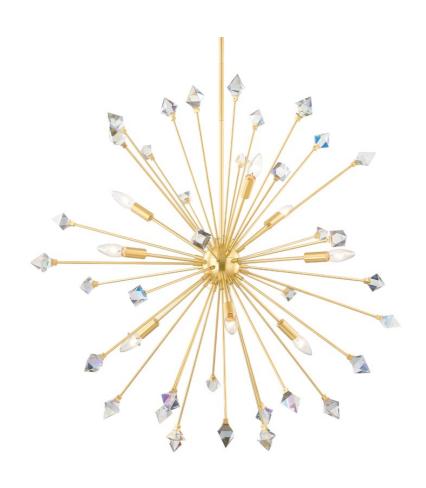

# **GENESIS**

H727809-AGB

A Mid-century marvel, the sputnik style has captivated design fiends for decades. Genesis reimagines this icon, bringing celestial glamour in starburst form. Dancing between each light source are iridescent crystals, creating prisms of light throughout the room. Finished in aged brass, the Genesis Wall Sconce, Flush Mount, and Chandelier is the statement-making piece you need.