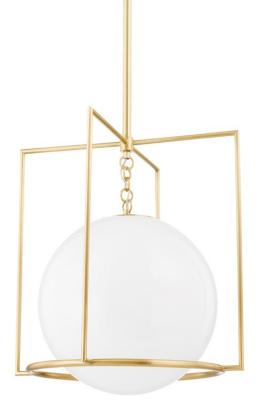

# FRANKIE H648701L-AGB

A study in contrasts, Frankie plays with positive and negative space and geometry. A large opal shiny globe hangs within a square cage of aged brass, old bronze or polished nickel. The fixture is perfectly balanced, yet fascinating to look at—the globe appears to float above the ring at the bottom. Frankie is sure to draw the eye and make a statement.

#### DIMENSIONS

Height 19.25" Width/Diameter 17.25" Minimum Height 19.75" Maximum Height 58.75" Canopy/Backplate 5.50" Hanging Type 1-3" / 1-6" / 1-12" / 1-18" Stems

Weight 8.25lb