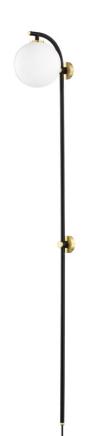

There's no dimming Faye's light. Standing at 3.5' tall, Faye makes her presence known. A long, soft black stem extends to reveal an opal glass globe, the perfect glossy counterpart to aged brass accents. Slim yet statement-making, we picture Faye adding subtle drama to any space.

#### DIMENSIONS

Height 43.00" Width/Diameter 5.00" Minimum Height 0.00" Maximum Height 0.00" Canopy/Backplate 0.00" Hanging Type Weight 2.90lb