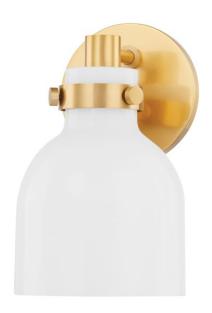

# ELLI H649301-AGB

Bell-shaped shades in opal shiny glass add some shine while softening the light. Elli's hardware makes it easy to use and easy on the eye. Vintage-inspired glass fitters and thick cylindrical accents at the end of the arms take the fixture to the next level. Available in a one-, two-, or three-light option in aged brass or polished nickel

# **FINISHES**

Aged Brass (AGB) Polished Nickel (PN)