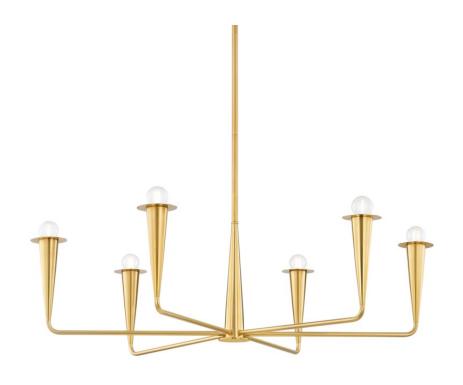

# **DANNA**

H791806-AGB

Bring the drama with this botanical-meets-industrial beauty. Slender candlesticks resembling torches support clear glass orbs as they illuminate modern interiors with a sense of retro flair. Available as a sconce or chandelier in two sizes in either an Aged Brass or Old Bronze finish. Part of THELIFESTYLEDCO collection.

# **DIMENSIONS**

Height 12.00"

Width/Diameter 39.75"

Minimum Height 17.50"

Maximum Height 53.50"

Canopy/Backplate 6.00"

Hanging Type

Weight 10.32lb