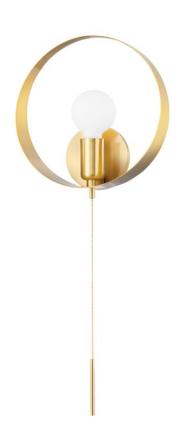

# CALI H544101-AGB

A geometric wonder, Cali captivates with her good looks and graphic form. The circular metal shade is cut to precision, elevated further with a dramatic pull chain. In the bedroom, replace traditional table lamps with a pair for an artful effect.