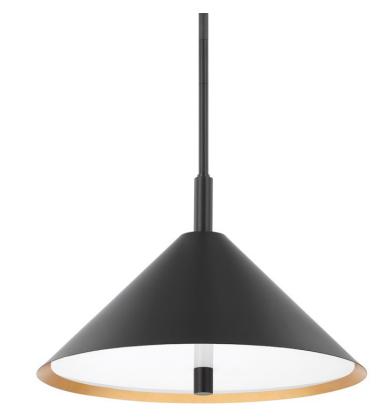

# BRIANNA H629703-GL/SBK

The Brianna portable wall sconce and pendant have a bold presence, bringing forward-thinking design to your space. The conical shade is finished in soft black with a gold leaf interior. An opaque diffuser softens the light source, allowing light to shine through subtly.

#### **FINISHES**

Gold Leaf (GL)

#### DIMENSIONS

Height 13.75" Width/Diameter 20.00" Minimum Height 17.75" Maximum Height 53.75" Canopy/Backplate 4.75" Hanging Type 1-3" / 1-6" / 1-12" / 1-18" Stems

Weight 14.00lb