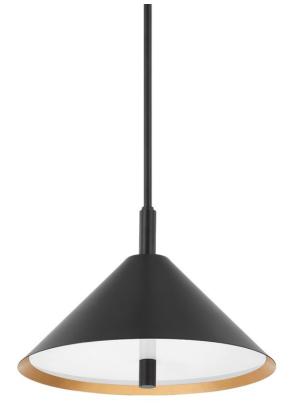

# BRIANNA H629702-GL/SBK

The Brianna portable wall sconce and pendant have a bold presence, bringing forward-thinking design to your space. The conical shade is finished in soft black with a gold leaf interior. An opaque diffuser softens the light source, allowing light to shine through subtly.

#### DIMENSIONS

Height 11.00" Width/Diameter 15.00" Minimum Height 14.75" Maximum Height 50.75" Canopy/Backplate 4.75" Hanging Type 1-3" / 1-6" / 1-12" / 1-18" Stems

Weight 7.00lb