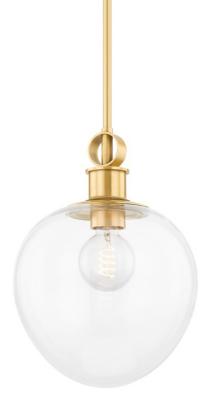

# ANNA H736701S-AGB

Simple yet savvy, the Anna Pendant is a modern classic that will work in any space. A linear, polished nickel or aged brass pipe drops down to reveal an oval glass dome housing a single light source. Also available in a larger size.

#### **FINISHES**

Aged Brass (AGB) Polished Nickel (PN)

#### DIMENSIONS

Height 14.00" Width/Diameter 10.00" Minimum Height 18.00" Maximum Height 54.00" Canopy/Backplate 4.75" Hanging Type 1-3" / 1-6" / 1-12" / 1-18" Stems

Weight 6.16lb