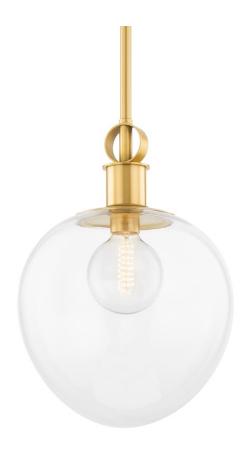

## H736701L-AGB

Simple yet savvy, the Anna Pendant is a modern classic that will work in any space. A linear, polished nickel or aged brass pipe drops down to reveal an oval glass dome housing a single light source. Also available in a larger size.

#### **FINISHES**

Aged Brass (AGB) Polished Nickel (PN)

#### **DIMENSIONS**

Height 19.75"

Width/Diameter 14.00"

Minimum Height 23.50"

Maximum Height 59.50"

Canopy/Backplate 5.25"

Hanging Type 1-3" / 1-6" / 1-12" / 1-18"

Stems