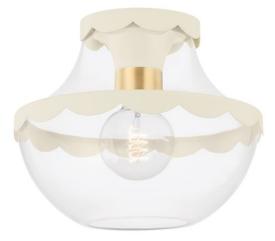

# ALAINA H668601-AGB/SCR

The Alaina is delightfully sweet, the bell-shaped silhouette is accented with soft cream scalloped trim. Aged brass details soften the look, adding a subtle sheen to the Pendant and Semi Flush. The Pendant is available in small and large.

#### **FINISHES**

Aged Brass (AGB)

## DIMENSIONS

Height 8.75" Width/Diameter 10.50" Minimum Height 0.00" Maximum Height 0.00" Canopy/Backplate 5.00" Hanging Type Weight 4.55lb