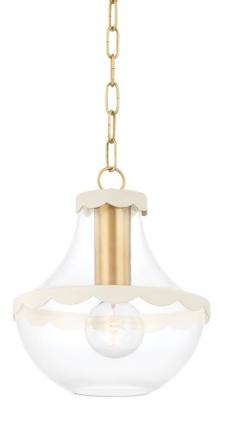

# ALAINA H668701S-AGB/SCR

The Alaina is delightfully sweet, the bell-shaped silhouette is accented with soft cream scalloped trim. Aged brass details soften the look, adding a subtle sheen to the Pendant and Semi Flush. The Pendant is available in small and large.

#### DIMENSIONS

Height 12.25" Width/Diameter 10.50" Minimum Height 16.00" Maximum Height 68.25" Canopy/Backplate 5.50" Hanging Type 54" Chain Weight 6.42lb