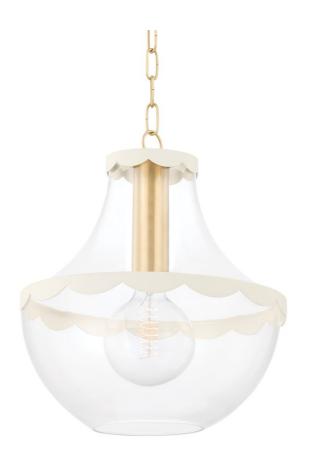

# **ALAINA**

# H668701L-AGB/SCR

The Alaina is delightfully sweet, the bell-shaped silhouette is accented with soft cream scalloped trim. Aged brass details soften the look, adding a subtle sheen to the Pendant and Semi Flush. The Pendant is available in small and large.