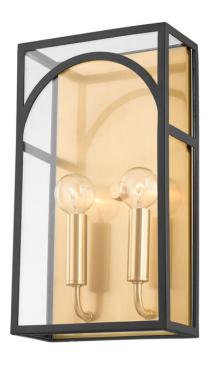

## H642102-AGB/TBK

Like a fixture within a fixture, a series of aged brass candlesticks hang within a decorative metal cage. The arched details and defined lines of the frame give Addison an architectural air. This updated take on the classic lantern design demands to be noticed. Choose from aged brass with textured cream or textured black.

## **FINISHES**

AGED BRASS/TEXTURED BLACK COMBO (AGB/TBK) AGED BRASS/TEXTURED CREAM (AGB/TCR)