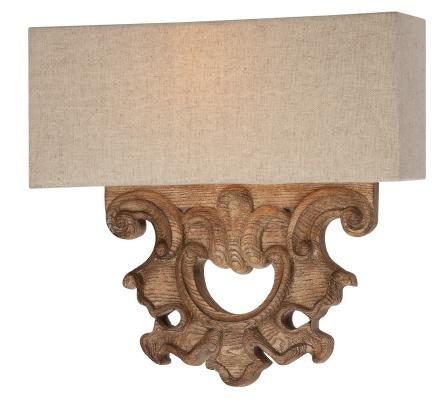

Item # **UPC Code:** 5200-290 747396082967 Finish:

**Product Family Name:** Classic Oak Patina Abbott Place Category: Category Type: WALL SCONCE Sconce

Certification 3195127 Patents:

Notes:

Image File Name: 5200-290.jpg

## **MEASUREMENTS**

Width: Length: Height: Extension:

11.5 12

Height Adjustable: Min Overall Height: Max Overall Height: Slope:

No

Wire Length: Safety Cable Net Weight: Chain Length: 7 4.25

Included:

No

Canopy Width: Canopy Height: Canopy Length: Center to Bottom:

8.25 4.5 2.25

Center to Top: Backplate Width: Backplate Height:

2.25

No. of Bulbs: Light Type: 2 **B10.5,CAND** Max Bulb Socket: E12 Wattage:

60