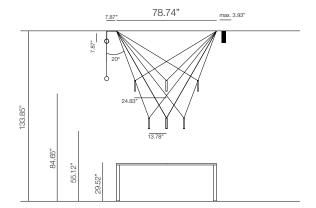

Milana Counterweight

04.3° 00.63° 01.1° 01.1° 01.1° 01.1° 01.1° 01.1° 01.1° 01.1° 01.1° 01.1° 01.1° 01.1° 01.1° 01.1° 01.1° 01.1° 01.1° 01.1° 01.1° 01.1° 01.1° 01.1° 01.1° 01.1° 01.1° 01.1° 01.1° 01.1° 01.1° 01.1° 01.1° 01.1° 01.1° 01.1° 01.1° 01.1° 01.1° 01.1° 01.1° 01.1° 01.1° 01.1° 01.1° 01.1° 01.1° 01.1° 01.1° 01.1° 01.1° 01.1° 01.1° 01.1° 01.1° 01.1° 01.1° 01.1° 01.1° 01.1° 01.1° 01.1° 01.1° 01.1° 01.1° 01.1° 01.1° 01.1° 01.1° 01.1° 01.1° 01.1° 01.1° 01.1° 01.1° 01.1° 01.1° 01.1° 01.1° 01.1° 01.1° 01.1° 01.1° 01.1° 01.1° 01.1° 01.1° 01.1° 01.1° 01.1° 01.1° 01.1° 01.1° 01.1° 01.1° 01.1° 01.1° 01.1° 01.1° 01.1° 01.1° 01.1° 01.1° 01.1° 01.1° 01.1° 01.1° 01.1° 01.1° 01.1° 01.1° 01.1° 01.1° 01.1° 01.1° 01.1° 01.1° 01.1° 01.1° 01.1° 01.1° 01.1° 01.1° 01.1° 01.1° 01.1° 01.1° 01.1° 01.1° 01.1° 01.1° 01.1° 01.1° 01.1° 01.1° 01.1° 01.1° 01.1° 01.1° 01.1° 01.1° 01.1° 01.1° 01.1° 01.1° 01.1° 01.1° 01.1° 01.1° 01.1° 01.1° 01.1° 01.1° 01.1° 01.1° 01.1° 01.1° 01.1° 01.1° 01.1° 01.1° 01.1° 01.1° 01.1° 01.1° 01.1° 01.1° 01.1° 01.1° 01.1° 01.1° 01.1° 01.1° 01.1° 01.1° 01.1° 01.1° 01.1° 01.1° 01.1° 01.1° 01.1° 01.1° 01.1° 01.1° 01.1° 01.1° 01.1° 01.1° 01.1° 01.1° 01.1° 01.1° 01.1° 01.1° 01.1° 01.1° 01.1° 01.1° 01.1° 01.1° 01.1° 01.1° 01.1° 01.1° 01.1° 01.1° 01.1° 01.1° 01.1° 01.1° 01.1° 01.1° 01.1° 01.1° 01.1° 01.1° 01.1° 01.1° 01.1° 01.1° 01.1° 01.1° 01.1° 01.1° 01.1° 01.1° 01.1° 01.1° 01.1° 01.1° 01.1° 01.1° 01.1° 01.1° 01.1° 01.1° 01.1° 01.1° 01.1° 01.1° 01.1° 01.1° 01.1° 01.1° 01.1° 01.1° 01.1° 01.1° 01.1° 01.1° 01.1° 01.1° 01.1° 01.1° 01.1° 01.1° 01.1° 01.1° 01.1° 01.1° 01.1° 01.1° 01.1° 01.1° 01.1° 01.1° 01.1° 01.1° 01.1° 01.1° 01.1° 01.1° 01.1° 01.1° 01.1° 01.1° 01.1° 01.1° 01.1° 01.1° 01.1° 01.1° 01.1° 01.1° 01.1° 01.1° 01.1° 01.1° 01.1° 01.1° 01.1° 01.1° 01.1° 01.1° 01.1° 01.1° 01.1° 01.1° 01.1° 01.1° 01.1° 01.1° 01.1° 01.1° 01.1° 01.1° 01.1° 01.1° 01.1° 01.1° 01.1° 01.1° 01.1° 01.1° 01.1° 01.1° 01.1° 01.1° 01.1° 01.1° 01.1° 01.1° 01.1° 01.1° 01.1° 01.1° 01.1° 01.1° 01.1° 01.1° 01.1° 01.1° 01.1° 01.1° 01.1° 01.1° 01.1° 01.1° 01.1° 01.1°

Milana 32 Counterweight

Milana 47 Counterweight

▲ WARNING. California Proposition 65 Warning for California Consumers. This product can expose you to chemicals including wood dust and lead which are known to the State of California to cause cancer or birth defects or other reproductive harm. For more information go to www.P65Warnings.ca.gov