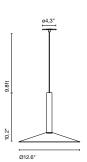

## Milana Jaume Ramírez

Milana

Milana 32

Milana 47

Milana

LED SMD 8.3W 700mA 2700K CRI90 Source Lumens - 730lm (included)

Triac phase control dimmer (100-120V)

Optics.

Black electrical cord

Tubular structure and lacquered aluminum shade with a translucid polycarbonate diffuser. Cable with a counterweight that allows moving the lamp throughout the space. Recessed canopy.

Milana 32 Counterweight

Milana 47 Counterweight

▲ WARNING. California Proposition 65 Warning for California Consumers. This product can expose you to chemicals including wood dust and lead which are known to the State of California to cause cancer or birth defects or other reproductive harm. For more information go to www.P65Warnings.ca.gov