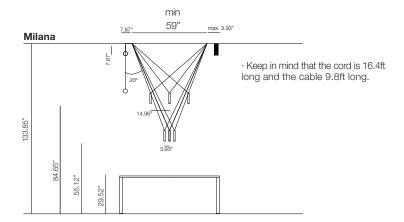

## Milana Jaume Ramírez

Milana

Milana 32

Milana 47

Milana

LED SMD 8.3W 700mA 2700K CRI90 Source Lumens - 730lm (included)

Triac phase control dimmer (100-120V)

Optics.

marsetusa@marset.com www.marset.com

Moving the point of light, that's the idea behind the new design by Jaume Ramírez. Milana involves a system of modular suspension lamps that combine with one another and can be moved both vertically and horizontally.

Moving the point of light, that's the idea behind the new design by Jaume Ramírez. Milana involves a system of modular suspension lamps that combine with one another and can be moved both vertically and horizontally.