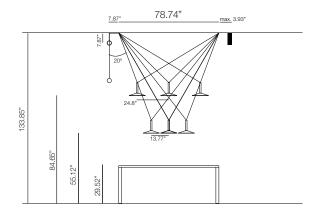

Milana Counterweight

04.3° 00.63° 01.1° 01.1° 01.1° 01.1° 01.1° 01.1° 01.1° 01.1° 01.1° 01.1° 01.1° 01.1° 01.1° 01.1° 01.1° 01.1° 01.1° 01.1° 01.1° 01.1° 01.1° 01.1° 01.1° 01.1° 01.1° 01.1° 01.1° 01.1° 01.1° 01.1° 01.1° 01.1° 01.1° 01.1° 01.1° 01.1° 01.1° 01.1° 01.1° 01.1° 01.1° 01.1° 01.1° 01.1° 01.1° 01.1° 01.1° 01.1° 01.1° 01.1° 01.1° 01.1° 01.1° 01.1° 01.1° 01.1° 01.1° 01.1° 01.1° 01.1° 01.1° 01.1° 01.1° 01.1° 01.1° 01.1° 01.1° 01.1° 01.1° 01.1° 01.1° 01.1° 01.1° 01.1° 01.1° 01.1° 01.1° 01.1° 01.1° 01.1° 01.1° 01.1° 01.1° 01.1° 01.1° 01.1° 01.1° 01.1° 01.1° 01.1° 01.1° 01.1° 01.1° 01.1° 01.1° 01.1° 01.1° 01.1° 01.1° 01.1° 01.1° 01.1° 01.1° 01.1° 01.1° 01.1° 01.1° 01.1° 01.1° 01.1° 01.1° 01.1° 01.1° 01.1° 01.1° 01.1° 01.1° 01.1° 01.1° 01.1° 01.1° 01.1° 01.1° 01.1° 01.1° 01.1° 01.1° 01.1° 01.1° 01.1° 01.1° 01.1° 01.1° 01.1° 01.1° 01.1° 01.1° 01.1° 01.1° 01.1° 01.1° 01.1° 01.1° 01.1° 01.1° 01.1° 01.1° 01.1° 01.1° 01.1° 01.1° 01.1° 01.1° 01.1° 01.1° 01.1° 01.1° 01.1° 01.1° 01.1° 01.1° 01.1° 01.1° 01.1° 01.1° 01.1° 01.1° 01.1° 01.1° 01.1° 01.1° 01.1° 01.1° 01.1° 01.1° 01.1° 01.1° 01.1° 01.1° 01.1° 01.1° 01.1° 01.1° 01.1° 01.1° 01.1° 01.1° 01.1° 01.1° 01.1° 01.1° 01.1° 01.1° 01.1° 01.1° 01.1° 01.1° 01.1° 01.1° 01.1° 01.1° 01.1° 01.1° 01.1° 01.1° 01.1° 01.1° 01.1° 01.1° 01.1° 01.1° 01.1° 01.1° 01.1° 01.1° 01.1° 01.1° 01.1° 01.1° 01.1° 01.1° 01.1° 01.1° 01.1° 01.1° 01.1° 01.1° 01.1° 01.1° 01.1° 01.1° 01.1° 01.1° 01.1° 01.1° 01.1° 01.1° 01.1° 01.1° 01.1° 01.1° 01.1° 01.1° 01.1° 01.1° 01.1° 01.1° 01.1° 01.1° 01.1° 01.1° 01.1° 01.1° 01.1° 01.1° 01.1° 01.1° 01.1° 01.1° 01.1° 01.1° 01.1° 01.1° 01.1° 01.1° 01.1° 01.1° 01.1° 01.1° 01.1° 01.1° 01.1° 01.1° 01.1° 01.1° 01.1° 01.1° 01.1° 01.1° 01.1° 01.1° 01.1° 01.1° 01.1° 01.1° 01.1° 01.1° 01.1° 01.1° 01.1° 01.1° 01.1° 01.1° 01.1° 01.1° 01.1° 01.1° 01.1° 01.1° 01.1° 01.1° 01.1° 01.1° 01.1° 01.1° 01.1° 01.1° 01.1° 01.1° 01.1° 01.1° 01.1° 01.1° 01.1° 01.1° 01.1° 01.1° 01.1° 01.1° 01.1° 01.1° 01.1° 01.1° 01.1° 01.1° 01.1° 01.1° 01.1° 01.1° 01.1° 01.1° 01.1° 01.1° 01.1° 01.1° 01.1° 01.1° 01.1° 01.1°

Milana 32 Counterweight

Milana 47 Counterweight

▲ WARNING. California Proposition 65 Warning for California Consumers. This product can expose you to chemicals including wood dust and lead which are known to the State of California to cause cancer or birth defects or other reproductive harm. For more information go to www.P65Warnings.ca.gov