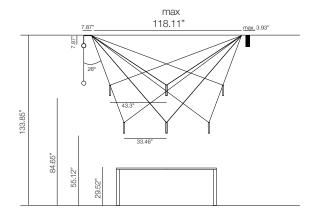

Milana Counterweight

04.3° 00.63° 01.1° 01.1° 01.1° 01.1° 01.1° 01.1° 01.1° 01.1° 01.1° 01.1° 01.1° 01.1° 01.1° 01.1° 01.1° 01.1° 01.1° 01.1° 01.1° 01.1° 01.1° 01.1° 01.1° 01.1° 01.1° 01.1° 01.1° 01.1° 01.1° 01.1° 01.1° 01.1° 01.1° 01.1° 01.1° 01.1° 01.1° 01.1° 01.1° 01.1° 01.1° 01.1° 01.1° 01.1° 01.1° 01.1° 01.1° 01.1° 01.1° 01.1° 01.1° 01.1° 01.1° 01.1° 01.1° 01.1° 01.1° 01.1° 01.1° 01.1° 01.1° 01.1° 01.1° 01.1° 01.1° 01.1° 01.1° 01.1° 01.1° 01.1° 01.1° 01.1° 01.1° 01.1° 01.1° 01.1° 01.1° 01.1° 01.1° 01.1° 01.1° 01.1° 01.1° 01.1° 01.1° 01.1° 01.1° 01.1° 01.1° 01.1° 01.1° 01.1° 01.1° 01.1° 01.1° 01.1° 01.1° 01.1° 01.1° 01.1° 01.1° 01.1° 01.1° 01.1° 01.1° 01.1° 01.1° 01.1° 01.1° 01.1° 01.1° 01.1° 01.1° 01.1° 01.1° 01.1° 01.1° 01.1° 01.1° 01.1° 01.1° 01.1° 01.1° 01.1° 01.1° 01.1° 01.1° 01.1° 01.1° 01.1° 01.1° 01.1° 01.1° 01.1° 01.1° 01.1° 01.1° 01.1° 01.1° 01.1° 01.1° 01.1° 01.1° 01.1° 01.1° 01.1° 01.1° 01.1° 01.1° 01.1° 01.1° 01.1° 01.1° 01.1° 01.1° 01.1° 01.1° 01.1° 01.1° 01.1° 01.1° 01.1° 01.1° 01.1° 01.1° 01.1° 01.1° 01.1° 01.1° 01.1° 01.1° 01.1° 01.1° 01.1° 01.1° 01.1° 01.1° 01.1° 01.1° 01.1° 01.1° 01.1° 01.1° 01.1° 01.1° 01.1° 01.1° 01.1° 01.1° 01.1° 01.1° 01.1° 01.1° 01.1° 01.1° 01.1° 01.1° 01.1° 01.1° 01.1° 01.1° 01.1° 01.1° 01.1° 01.1° 01.1° 01.1° 01.1° 01.1° 01.1° 01.1° 01.1° 01.1° 01.1° 01.1° 01.1° 01.1° 01.1° 01.1° 01.1° 01.1° 01.1° 01.1° 01.1° 01.1° 01.1° 01.1° 01.1° 01.1° 01.1° 01.1° 01.1° 01.1° 01.1° 01.1° 01.1° 01.1° 01.1° 01.1° 01.1° 01.1° 01.1° 01.1° 01.1° 01.1° 01.1° 01.1° 01.1° 01.1° 01.1° 01.1° 01.1° 01.1° 01.1° 01.1° 01.1° 01.1° 01.1° 01.1° 01.1° 01.1° 01.1° 01.1° 01.1° 01.1° 01.1° 01.1° 01.1° 01.1° 01.1° 01.1° 01.1° 01.1° 01.1° 01.1° 01.1° 01.1° 01.1° 01.1° 01.1° 01.1° 01.1° 01.1° 01.1° 01.1° 01.1° 01.1° 01.1° 01.1° 01.1° 01.1° 01.1° 01.1° 01.1° 01.1° 01.1° 01.1° 01.1° 01.1° 01.1° 01.1° 01.1° 01.1° 01.1° 01.1° 01.1° 01.1° 01.1° 01.1° 01.1° 01.1° 01.1° 01.1° 01.1° 01.1° 01.1° 01.1° 01.1° 01.1° 01.1° 01.1° 01.1° 01.1° 01.1° 01.1° 01.1° 01.1° 01.1° 01.1° 01.1° 01.1° 01.1° 01.1° 01.1° 01.1° 01.1° 01.1° 01.1° 01.1°

Milana 32 Counterweight

Milana 47 Counterweight

▲ WARNING. California Proposition 65 Warning for California Consumers. This product can expose you to chemicals including wood dust and lead which are known to the State of California to cause cancer or birth defects or other reproductive harm. For more information go to www.P65Warnings.ca.gov