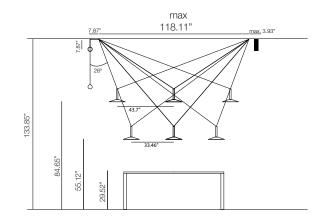

Milana Counterweight

04.3° 00.63° 01.1° 01.1° 01.1° 01.1° 01.1° 01.1° 01.1° 01.1° 01.1° 01.1° 01.1° 01.1° 01.1° 01.1° 01.1° 01.1° 01.1° 01.1° 01.1° 01.1° 01.1° 01.1° 01.1° 01.1° 01.1° 01.1° 01.1° 01.1° 01.1° 01.1° 01.1° 01.1° 01.1° 01.1° 01.1° 01.1° 01.1° 01.1° 01.1° 01.1° 01.1° 01.1° 01.1° 01.1° 01.1° 01.1° 01.1° 01.1° 01.1° 01.1° 01.1° 01.1° 01.1° 01.1° 01.1° 01.1° 01.1° 01.1° 01.1° 01.1° 01.1° 01.1° 01.1° 01.1° 01.1° 01.1° 01.1° 01.1° 01.1° 01.1° 01.1° 01.1° 01.1° 01.1° 01.1° 01.1° 01.1° 01.1° 01.1° 01.1° 01.1° 01.1° 01.1° 01.1° 01.1° 01.1° 01.1° 01.1° 01.1° 01.1° 01.1° 01.1° 01.1° 01.1° 01.1° 01.1° 01.1° 01.1° 01.1° 01.1° 01.1° 01.1° 01.1° 01.1° 01.1° 01.1° 01.1° 01.1° 01.1° 01.1° 01.1° 01.1° 01.1° 01.1° 01.1° 01.1° 01.1° 01.1° 01.1° 01.1° 01.1° 01.1° 01.1° 01.1° 01.1° 01.1° 01.1° 01.1° 01.1° 01.1° 01.1° 01.1° 01.1° 01.1° 01.1° 01.1° 01.1° 01.1° 01.1° 01.1° 01.1° 01.1° 01.1° 01.1° 01.1° 01.1° 01.1° 01.1° 01.1° 01.1° 01.1° 01.1° 01.1° 01.1° 01.1° 01.1° 01.1° 01.1° 01.1° 01.1° 01.1° 01.1° 01.1° 01.1° 01.1° 01.1° 01.1° 01.1° 01.1° 01.1° 01.1° 01.1° 01.1° 01.1° 01.1° 01.1° 01.1° 01.1° 01.1° 01.1° 01.1° 01.1° 01.1° 01.1° 01.1° 01.1° 01.1° 01.1° 01.1° 01.1° 01.1° 01.1° 01.1° 01.1° 01.1° 01.1° 01.1° 01.1° 01.1° 01.1° 01.1° 01.1° 01.1° 01.1° 01.1° 01.1° 01.1° 01.1° 01.1° 01.1° 01.1° 01.1° 01.1° 01.1° 01.1° 01.1° 01.1° 01.1° 01.1° 01.1° 01.1° 01.1° 01.1° 01.1° 01.1° 01.1° 01.1° 01.1° 01.1° 01.1° 01.1° 01.1° 01.1° 01.1° 01.1° 01.1° 01.1° 01.1° 01.1° 01.1° 01.1° 01.1° 01.1° 01.1° 01.1° 01.1° 01.1° 01.1° 01.1° 01.1° 01.1° 01.1° 01.1° 01.1° 01.1° 01.1° 01.1° 01.1° 01.1° 01.1° 01.1° 01.1° 01.1° 01.1° 01.1° 01.1° 01.1° 01.1° 01.1° 01.1° 01.1° 01.1° 01.1° 01.1° 01.1° 01.1° 01.1° 01.1° 01.1° 01.1° 01.1° 01.1° 01.1° 01.1° 01.1° 01.1° 01.1° 01.1° 01.1° 01.1° 01.1° 01.1° 01.1° 01.1° 01.1° 01.1° 01.1° 01.1° 01.1° 01.1° 01.1° 01.1° 01.1° 01.1° 01.1° 01.1° 01.1° 01.1° 01.1° 01.1° 01.1° 01.1° 01.1° 01.1° 01.1° 01.1° 01.1° 01.1° 01.1° 01.1° 01.1° 01.1° 01.1° 01.1° 01.1° 01.1° 01.1° 01.1° 01.1° 01.1° 01.1° 01.1° 01.1° 01.1° 01.1° 01.1° 01.1° 01.1° 01.1°

Milana 32 Counterweight

Milana 47 Counterweight

▲ WARNING. California Proposition 65 Warning for California Consumers. This product can expose you to chemicals including wood dust and lead which are known to the State of California to cause cancer or birth defects or other reproductive harm. For more information go to www.P65Warnings.ca.gov