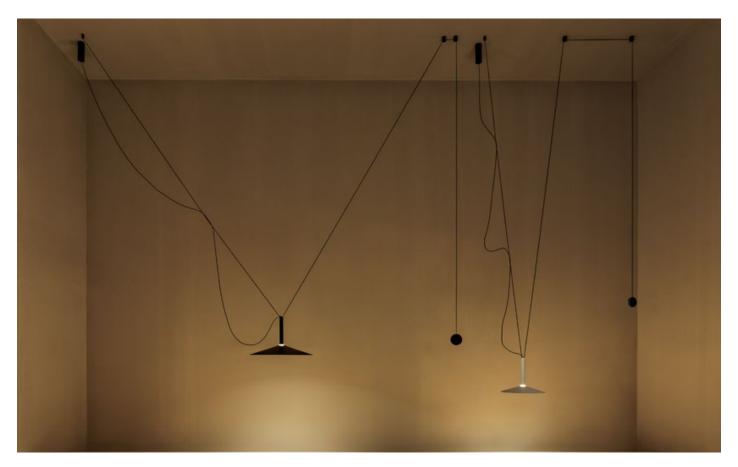

marsetusa@marset.com www.marset.com

Moving the point of light, that's the idea behind the new design by Jaume Ramírez. Milana involves a system of modular suspension lamps that combine with one another and can be moved both vertically and horizontally.

Moving the point of light, that's the idea behind the new design by Jaume Ramírez. Milana involves a system of modular suspension lamps that combine with one another and can be moved both vertically and horizontally.