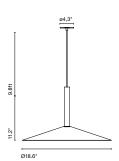

## Milana Jaume Ramírez

Milana

Milana 32

Milana 47

Milana

LED SMD 8.3W 700mA 2700K CRI90 Source Lumens - 730lm (included)

Triac phase control dimmer (100-120V)

Optics.

Black electrical cord

Tubular structure and lacquered aluminum shade with a translucid polycarbonate diffuser. Cable with a counterweight that allows moving the lamp throughout the space. Recessed canopy.

Milana 32 Counterweight

Milana 47 Counterweight

▲ WARNING. California Proposition 65 Warning for California Consumers. This product can expose you to chemicals including wood dust and lead which are known to the State of California to cause cancer or birth defects or other reproductive harm. For more information go to www.P65Warnings.ca.gov