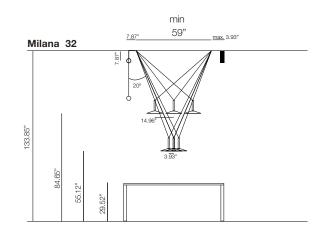

## Milana Jaume Ramírez

Milana

Milana 32

Milana 47

Milana

LED SMD 8.3W 700mA 2700K CRI90 Source Lumens - 730lm (included)

Triac phase control dimmer (100-120V)

Optics.

marsetusa@marset.com www.marset.com

Moving the point of light, that's the idea behind the new design by Jaume Ramírez. Milana involves a system of modular suspension lamps that combine with one another and can be moved both vertically and horizontally.

Moving the point of light, that's the idea behind the new design by Jaume Ramírez. Milana involves a system of modular suspension lamps that combine with one another and can be moved both vertically and horizontally.