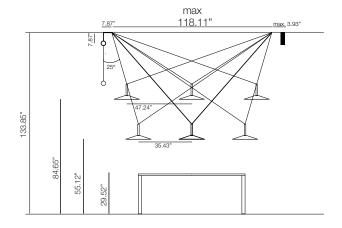

Milana Counterweight

04.3° 00.63° 01.1° 01.1° 01.1° 01.1° 01.1° 01.1° 01.1° 01.1° 01.1° 01.1° 01.1° 01.1° 01.1° 01.1° 01.1° 01.1° 01.1° 01.1° 01.1° 01.1° 01.1° 01.1° 01.1° 01.1° 01.1° 01.1° 01.1° 01.1° 01.1° 01.1° 01.1° 01.1° 01.1° 01.1° 01.1° 01.1° 01.1° 01.1° 01.1° 01.1° 01.1° 01.1° 01.1° 01.1° 01.1° 01.1° 01.1° 01.1° 01.1° 01.1° 01.1° 01.1° 01.1° 01.1° 01.1° 01.1° 01.1° 01.1° 01.1° 01.1° 01.1° 01.1° 01.1° 01.1° 01.1° 01.1° 01.1° 01.1° 01.1° 01.1° 01.1° 01.1° 01.1° 01.1° 01.1° 01.1° 01.1° 01.1° 01.1° 01.1° 01.1° 01.1° 01.1° 01.1° 01.1° 01.1° 01.1° 01.1° 01.1° 01.1° 01.1° 01.1° 01.1° 01.1° 01.1° 01.1° 01.1° 01.1° 01.1° 01.1° 01.1° 01.1° 01.1° 01.1° 01.1° 01.1° 01.1° 01.1° 01.1° 01.1° 01.1° 01.1° 01.1° 01.1° 01.1° 01.1° 01.1° 01.1° 01.1° 01.1° 01.1° 01.1° 01.1° 01.1° 01.1° 01.1° 01.1° 01.1° 01.1° 01.1° 01.1° 01.1° 01.1° 01.1° 01.1° 01.1° 01.1° 01.1° 01.1° 01.1° 01.1° 01.1° 01.1° 01.1° 01.1° 01.1° 01.1° 01.1° 01.1° 01.1° 01.1° 01.1° 01.1° 01.1° 01.1° 01.1° 01.1° 01.1° 01.1° 01.1° 01.1° 01.1° 01.1° 01.1° 01.1° 01.1° 01.1° 01.1° 01.1° 01.1° 01.1° 01.1° 01.1° 01.1° 01.1° 01.1° 01.1° 01.1° 01.1° 01.1° 01.1° 01.1° 01.1° 01.1° 01.1° 01.1° 01.1° 01.1° 01.1° 01.1° 01.1° 01.1° 01.1° 01.1° 01.1° 01.1° 01.1° 01.1° 01.1° 01.1° 01.1° 01.1° 01.1° 01.1° 01.1° 01.1° 01.1° 01.1° 01.1° 01.1° 01.1° 01.1° 01.1° 01.1° 01.1° 01.1° 01.1° 01.1° 01.1° 01.1° 01.1° 01.1° 01.1° 01.1° 01.1° 01.1° 01.1° 01.1° 01.1° 01.1° 01.1° 01.1° 01.1° 01.1° 01.1° 01.1° 01.1° 01.1° 01.1° 01.1° 01.1° 01.1° 01.1° 01.1° 01.1° 01.1° 01.1° 01.1° 01.1° 01.1° 01.1° 01.1° 01.1° 01.1° 01.1° 01.1° 01.1° 01.1° 01.1° 01.1° 01.1° 01.1° 01.1° 01.1° 01.1° 01.1° 01.1° 01.1° 01.1° 01.1° 01.1° 01.1° 01.1° 01.1° 01.1° 01.1° 01.1° 01.1° 01.1° 01.1° 01.1° 01.1° 01.1° 01.1° 01.1° 01.1° 01.1° 01.1° 01.1° 01.1° 01.1° 01.1° 01.1° 01.1° 01.1° 01.1° 01.1° 01.1° 01.1° 01.1° 01.1° 01.1° 01.1° 01.1° 01.1° 01.1° 01.1° 01.1° 01.1° 01.1° 01.1° 01.1° 01.1° 01.1° 01.1° 01.1° 01.1° 01.1° 01.1° 01.1° 01.1° 01.1° 01.1° 01.1° 01.1° 01.1° 01.1° 01.1° 01.1° 01.1° 01.1° 01.1° 01.1° 01.1° 01.1° 01.1° 01.1° 01.1° 01.1°

Milana 32 Counterweight

Milana 47 Counterweight

▲ WARNING. California Proposition 65 Warning for California Consumers. This product can expose you to chemicals including wood dust and lead which are known to the State of California to cause cancer or birth defects or other reproductive harm. For more information go to www.P65Warnings.ca.gov