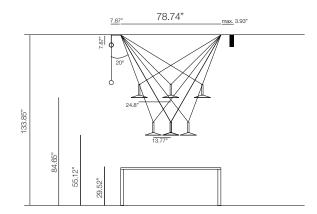

Milana Counterweight

04.3° 00.63° 01.1° 01.1° 01.1° 01.1° 01.1° 01.1° 01.1° 01.1° 01.1° 01.1° 01.1° 01.1° 01.1° 01.1° 01.1° 01.1° 01.1° 01.1° 01.1° 01.1° 01.1° 01.1° 01.1° 01.1° 01.1° 01.1° 01.1° 01.1° 01.1° 01.1° 01.1° 01.1° 01.1° 01.1° 01.1° 01.1° 01.1° 01.1° 01.1° 01.1° 01.1° 01.1° 01.1° 01.1° 01.1° 01.1° 01.1° 01.1° 01.1° 01.1° 01.1° 01.1° 01.1° 01.1° 01.1° 01.1° 01.1° 01.1° 01.1° 01.1° 01.1° 01.1° 01.1° 01.1° 01.1° 01.1° 01.1° 01.1° 01.1° 01.1° 01.1° 01.1° 01.1° 01.1° 01.1° 01.1° 01.1° 01.1° 01.1° 01.1° 01.1° 01.1° 01.1° 01.1° 01.1° 01.1° 01.1° 01.1° 01.1° 01.1° 01.1° 01.1° 01.1° 01.1° 01.1° 01.1° 01.1° 01.1° 01.1° 01.1° 01.1° 01.1° 01.1° 01.1° 01.1° 01.1° 01.1° 01.1° 01.1° 01.1° 01.1° 01.1° 01.1° 01.1° 01.1° 01.1° 01.1° 01.1° 01.1° 01.1° 01.1° 01.1° 01.1° 01.1° 01.1° 01.1° 01.1° 01.1° 01.1° 01.1° 01.1° 01.1° 01.1° 01.1° 01.1° 01.1° 01.1° 01.1° 01.1° 01.1° 01.1° 01.1° 01.1° 01.1° 01.1° 01.1° 01.1° 01.1° 01.1° 01.1° 01.1° 01.1° 01.1° 01.1° 01.1° 01.1° 01.1° 01.1° 01.1° 01.1° 01.1° 01.1° 01.1° 01.1° 01.1° 01.1° 01.1° 01.1° 01.1° 01.1° 01.1° 01.1° 01.1° 01.1° 01.1° 01.1° 01.1° 01.1° 01.1° 01.1° 01.1° 01.1° 01.1° 01.1° 01.1° 01.1° 01.1° 01.1° 01.1° 01.1° 01.1° 01.1° 01.1° 01.1° 01.1° 01.1° 01.1° 01.1° 01.1° 01.1° 01.1° 01.1° 01.1° 01.1° 01.1° 01.1° 01.1° 01.1° 01.1° 01.1° 01.1° 01.1° 01.1° 01.1° 01.1° 01.1° 01.1° 01.1° 01.1° 01.1° 01.1° 01.1° 01.1° 01.1° 01.1° 01.1° 01.1° 01.1° 01.1° 01.1° 01.1° 01.1° 01.1° 01.1° 01.1° 01.1° 01.1° 01.1° 01.1° 01.1° 01.1° 01.1° 01.1° 01.1° 01.1° 01.1° 01.1° 01.1° 01.1° 01.1° 01.1° 01.1° 01.1° 01.1° 01.1° 01.1° 01.1° 01.1° 01.1° 01.1° 01.1° 01.1° 01.1° 01.1° 01.1° 01.1° 01.1° 01.1° 01.1° 01.1° 01.1° 01.1° 01.1° 01.1° 01.1° 01.1° 01.1° 01.1° 01.1° 01.1° 01.1° 01.1° 01.1° 01.1° 01.1° 01.1° 01.1° 01.1° 01.1° 01.1° 01.1° 01.1° 01.1° 01.1° 01.1° 01.1° 01.1° 01.1° 01.1° 01.1° 01.1° 01.1° 01.1° 01.1° 01.1° 01.1° 01.1° 01.1° 01.1° 01.1° 01.1° 01.1° 01.1° 01.1° 01.1° 01.1° 01.1° 01.1° 01.1° 01.1° 01.1° 01.1° 01.1° 01.1° 01.1° 01.1° 01.1° 01.1° 01.1° 01.1° 01.1° 01.1° 01.1° 01.1° 01.1° 01.1° 01.1° 01.1° 01.1°

Milana 32 Counterweight

Milana 47 Counterweight

▲ WARNING. California Proposition 65 Warning for California Consumers. This product can expose you to chemicals including wood dust and lead which are known to the State of California to cause cancer or birth defects or other reproductive harm. For more information go to www.P65Warnings.ca.gov