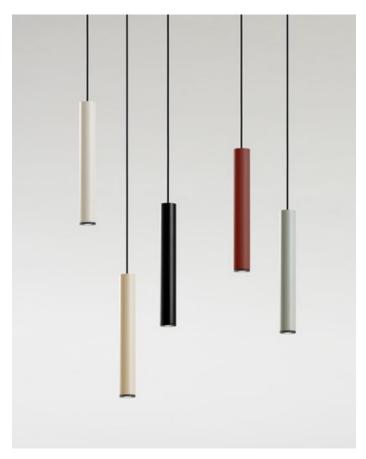

Off-white (RAL 1013)
Black (RAL 9005)
Red (RAL 3013)

Beige (RAL 1001)
Grey (RAL 7038)

dimmable

Dry locations only

**Download** Assembly instructions **Download** 2D

Download 3D

**Download** Photometric data