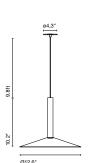

## Milana Jaume Ramírez

Milana

944,3°

Ø0.8"

Milana 32

Milana 47

Milana

LED SMD 8.3W 700mA 2700K CRI90 Source Lumens - 730lm (included)