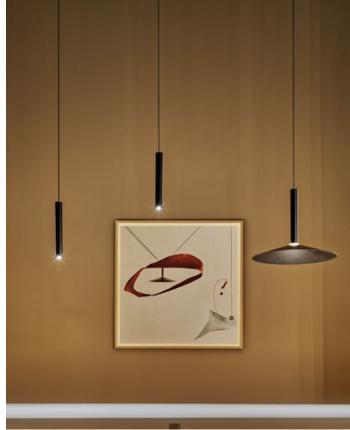

marsetusa@marset.com

Moving the point of light, that's the idea behind the new design by Jaume Ramírez. Milana involves a system of modular suspension lamps that combine with one another and can be moved both vertically and horizontally.

Moving the point of light, that's the idea behind the new design by Jaume Ramírez. Milana involves a system of modular suspension lamps that combine with one another and can be moved both vertically and horizontally.