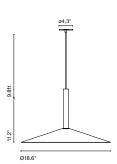

## Milana Jaume Ramírez

Milana

944,3°

Ø0.8"

Milana 32

Milana 47

Milana

LED SMD 8.3W 700mA 2700K CRI90 Source Lumens - 730lm (included)

Triac phase control dimmer (100-120V)

Optics.

Black electrical cord

Tubular structure and lacquered aluminum shade with a translucid polycarbonate diffuser. Cable with a counterweight that allows moving the lamp throughout the space. Recessed canopy.