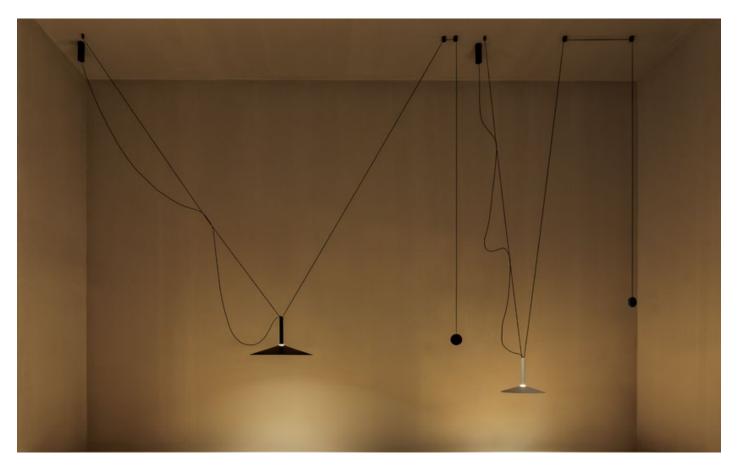

marsetusa@marset.com

Moving the point of light, that's the idea behind the new design by Jaume Ramírez. Milana involves a system of modular suspension lamps that combine with one another and can be moved both vertically and horizontally.

Moving the point of light, that's the idea behind the new design by Jaume Ramírez. Milana involves a system of modular suspension lamps that combine with one another and can be moved both vertically and horizontally.