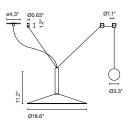

## Milana Jaume Ramírez

Milana

944,3°

Ø0.8"

Milana 32

Milana 47

Milana

LED SMD 8.3W 700mA 2700K CRI90 Source Lumens - 730lm (included)

Triac phase control dimmer (100-120V)

Optics.

Black electrical cord

Tubular structure and lacquered aluminum shade with a translucid polycarbonate diffuser. Cable with a counterweight that allows moving the lamp throughout the space. Recessed canopy.

Milana Counterweight

04.3° 00.63° 01.1° 01.1° 01.1° 01.1° 01.1° 01.1° 01.1° 01.1° 01.1° 01.1° 01.1° 01.1° 01.1° 01.1° 01.1° 01.1° 01.1° 01.1° 01.1° 01.1° 01.1° 01.1° 01.1° 01.1° 01.1° 01.1° 01.1° 01.1° 01.1° 01.1° 01.1° 01.1° 01.1° 01.1° 01.1° 01.1° 01.1° 01.1° 01.1° 01.1° 01.1° 01.1° 01.1° 01.1° 01.1° 01.1° 01.1° 01.1° 01.1° 01.1° 01.1° 01.1° 01.1° 01.1° 01.1° 01.1° 01.1° 01.1° 01.1° 01.1° 01.1° 01.1° 01.1° 01.1° 01.1° 01.1° 01.1° 01.1° 01.1° 01.1° 01.1° 01.1° 01.1° 01.1° 01.1° 01.1° 01.1° 01.1° 01.1° 01.1° 01.1° 01.1° 01.1° 01.1° 01.1° 01.1° 01.1° 01.1° 01.1° 01.1° 01.1° 01.1° 01.1° 01.1° 01.1° 01.1° 01.1° 01.1° 01.1° 01.1° 01.1° 01.1° 01.1° 01.1° 01.1° 01.1° 01.1° 01.1° 01.1° 01.1° 01.1° 01.1° 01.1° 01.1° 01.1° 01.1° 01.1° 01.1° 01.1° 01.1° 01.1° 01.1° 01.1° 01.1° 01.1° 01.1° 01.1° 01.1° 01.1° 01.1° 01.1° 01.1° 01.1° 01.1° 01.1° 01.1° 01.1° 01.1° 01.1° 01.1° 01.1° 01.1° 01.1° 01.1° 01.1° 01.1° 01.1° 01.1° 01.1° 01.1° 01.1° 01.1° 01.1° 01.1° 01.1° 01.1° 01.1° 01.1° 01.1° 01.1° 01.1° 01.1° 01.1° 01.1° 01.1° 01.1° 01.1° 01.1° 01.1° 01.1° 01.1° 01.1° 01.1° 01.1° 01.1° 01.1° 01.1° 01.1° 01.1° 01.1° 01.1° 01.1° 01.1° 01.1° 01.1° 01.1° 01.1° 01.1° 01.1° 01.1° 01.1° 01.1° 01.1° 01.1° 01.1° 01.1° 01.1° 01.1° 01.1° 01.1° 01.1° 01.1° 01.1° 01.1° 01.1° 01.1° 01.1° 01.1° 01.1° 01.1° 01.1° 01.1° 01.1° 01.1° 01.1° 01.1° 01.1° 01.1° 01.1° 01.1° 01.1° 01.1° 01.1° 01.1° 01.1° 01.1° 01.1° 01.1° 01.1° 01.1° 01.1° 01.1° 01.1° 01.1° 01.1° 01.1° 01.1° 01.1° 01.1° 01.1° 01.1° 01.1° 01.1° 01.1° 01.1° 01.1° 01.1° 01.1° 01.1° 01.1° 01.1° 01.1° 01.1° 01.1° 01.1° 01.1° 01.1° 01.1° 01.1° 01.1° 01.1° 01.1° 01.1° 01.1° 01.1° 01.1° 01.1° 01.1° 01.1° 01.1° 01.1° 01.1° 01.1° 01.1° 01.1° 01.1° 01.1° 01.1° 01.1° 01.1° 01.1° 01.1° 01.1° 01.1° 01.1° 01.1° 01.1° 01.1° 01.1° 01.1° 01.1° 01.1° 01.1° 01.1° 01.1° 01.1° 01.1° 01.1° 01.1° 01.1° 01.1° 01.1° 01.1° 01.1° 01.1° 01.1° 01.1° 01.1° 01.1° 01.1° 01.1° 01.1° 01.1° 01.1° 01.1° 01.1° 01.1° 01.1° 01.1° 01.1° 01.1° 01.1° 01.1° 01.1° 01.1° 01.1° 01.1° 01.1° 01.1° 01.1° 01.1° 01.1° 01.1° 01.1° 01.1° 01.1° 01.1° 01.1° 01.1°