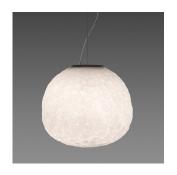

#### Colors & Finishes -

White

### Materials =

- Diffuser in handblown double layer artistic glass
- Base in technopolymer and steel

#### Features & Accessories =

- Glass made by succession of glass molding, frosting, sandblasting and etching techniques
- Extended cable length