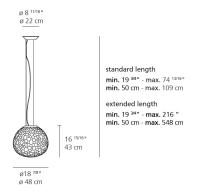

#### Design By

Pio & Tito Toso

#### Collection =

Design

| : <b>Ш</b> ): | (P20) | (DIN |
|---------------|-------|------|

| Specifications    |                  |
|-------------------|------------------|
| Lamp type         | LED-T            |
| Lamp              | max 100W E26/A19 |
| Lamp Included     | No               |
| Control type      | Dimmable 2-Wire  |
| Input Voltage     | 120V             |
| Power consumption | 115W             |
| Ballast           | N/A              |

#### Colors & Finishes -

White

### Materials =

- Diffuser in handblown double layer artistic glass
- Base in technopolymer and steel

#### Features & Accessories =

- Glass made by succession of glass molding, frosting, sandblasting and etching techniques
- Extended cable length

### Dimensions =



# Light distribution =

Diffused

# Luminaire weight =

16.77 lbs / 7.61 kg

# Warranty =

5 year Limited warranty



1 Box

1 x 22-15/16" x 22-15/16" x 22-15/16" / 26.92 lbs - 58 cm x 58 cm x 58 cm / 12.21 kg