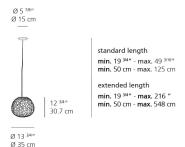

| LED-T            |
| Lamp                                                | max 100W E26/A19 |
| Lamp Included                                       | No               |
| Control type                                        | Dimmable 2-Wire  |
| Input Voltage                                       | 120V             |
| Power consumption                                   | N/A              |
| Ballast                                             | N/A              |

#### Colors & Finishes -

| <br>White |
|-----------|

## Materials =

- Diffuser in handblown double layer artistic glass
- Base in technopolymer and steel

#### Features & Accessories =

- Glass made by succession of glass molding, frosting, sandblasting and etching techniques
- Extended cable length

## Dimensions =



## Packaging =

1 x 18-3/8" x 18-3/8" x 17-1/4" / 13.1 lbs - 46.5 cm x 46.5 cm x 43.5 cm / 5.94 kg

## Light distribution =

#### Diffused



# 7.78 lbs / 3.53 kg

Luminaire weight ==

Warranty =

5 year Limited warranty

Red = Max Cd. Through Vertical plane Blue = Max Cd. Through Horizontal plane