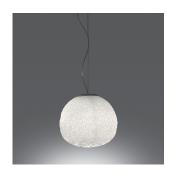

## Materials =

- Diffuser in handblown double layer artistic glass
- Base in technopolymer and steel

#### Features & Accessories =

- Glass made by succession of glass molding, frosting, sandblasting and etching techniques
- Extended cable length