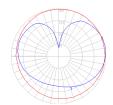

## Light distribution =

#### Diffused

# 7.78 lbs / 3.53 kg

Luminaire weight ==

Warranty =

5 year Limited warranty

Red = Max Cd. Through Vertical plane Blue = Max Cd. Through Horizontal plane