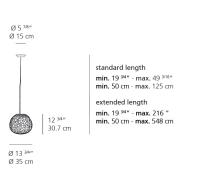

---------------------------|-------------------------------|------------------------|
|                   | Collection                   | Lamp<br>Lamp Included         | max 100W E26/A19<br>No |
|                   | Design                       | Control type<br>Input Voltage | Dimmable 2-Wire 120V   |
|                   |                              | Power consumption<br>Ballast  | N/A<br>N/A             |
| Colors & Finishes |                              |                               |                        |

#### Materials =

• Diffuser in handblown double layer artistic glass

• Base in technopolymer and steel

#### Features & Accessories =

• Glass made by succession of glass molding, frosting, sandblasting and etching techniques

• Extended cable length

#### Dimensions =



#### Light distribution =

Diffused



Red = Max Cd. Through Vertical plane Blue = Max Cd. Through Horizontal plane Luminaire weight

7.78 lbs / 3.53 kg

### Warranty -

5 year Limited warranty





We reserve the right to change specifications of our products. For the latest product information please visit www.artemide.net



## Packaging =

1 Box

1 x 18-3/8" x 18-3/8" x 17-1/4" / 13.1 lbs - 46.5 cm x 46.5 cm x 43.5 cm / 5.94 kg