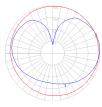

#### Light distribution =

Diffused

Red = Max Cd. Through Vertical plane Blue = Max Cd. Through Horizontal plane Luminaire weight

7.78 lbs / 3.53 kg