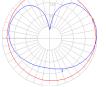

#### Light distribution =

Diffused

Red = Max Cd. Through Vertical plane Blue = Max Cd. Through Horizontal plane Luminaire weight

7.78 lbs / 3.53 kg