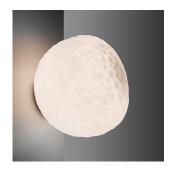

### Materials =

- Diffuser in handblown double layer artistic glass
- Base in technopolymer and steel

# Features & Accessories =

• Glass made by succession of glass molding, frosting, sandblasting and etching techniques

### Dimensions =

18 <sup>7/8</sup>" 48 cm

ø 5 <sup>1/2</sup>" ø 14 cn

16 <sup>15/16</sup>" 43 cm