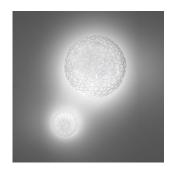

#### Collection =

Design

| _      | $\overline{}$ | 6 |
|--------|---------------|---|
| ։(Մ)ու | (IP20)        |   |

| Specifications    |                  |
|-------------------|------------------|
| Lamp type         | LED-T            |
| Lamp              | max 150W E26/A19 |
| Lamp Included     | No               |
| Control type      | Dimmable 2-Wire  |
| Input Voltage     | 120V             |
| Power consumption | N/A              |

#### Colors & Finishes -

White

### Materials =

- Diffuser in handblown double layer artistic glass
- Base in technopolymer and steel

### Dimensions =

13 <sup>3/4</sup>" 35 cm

ø 4 17/16" ø12 cm

12 <sup>1/16</sup>" 30.7 cm