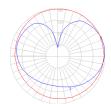

## Light distribution =

Diffused

Red = Max Cd. Through Vertical plane
Blue = Max Cd. Through Horizontal plane