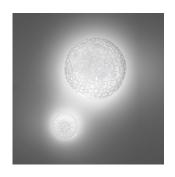

### Materials =

- Diffuser in handblown double layer artistic glass
- Base in technopolymer and steel

### Features & Accessories =

• Glass made by succession of glass molding, frosting, sandblasting and etching techniques

## Light distribution -

Diffused

Luminaire weight —

1.4 lbs / .64 kg

Warranty =