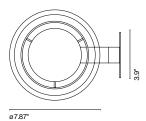

### Mercer A

E12 LED candle 5W

120 V - 60 Hz

Chromed iron wall bracket. Textile shade that floats inside a transparent blown glass structure. Opal diffuser disk over top opening.

# Structure

Chrome

## Shade

Pleated white cotton

Pearl white

Dry locations only