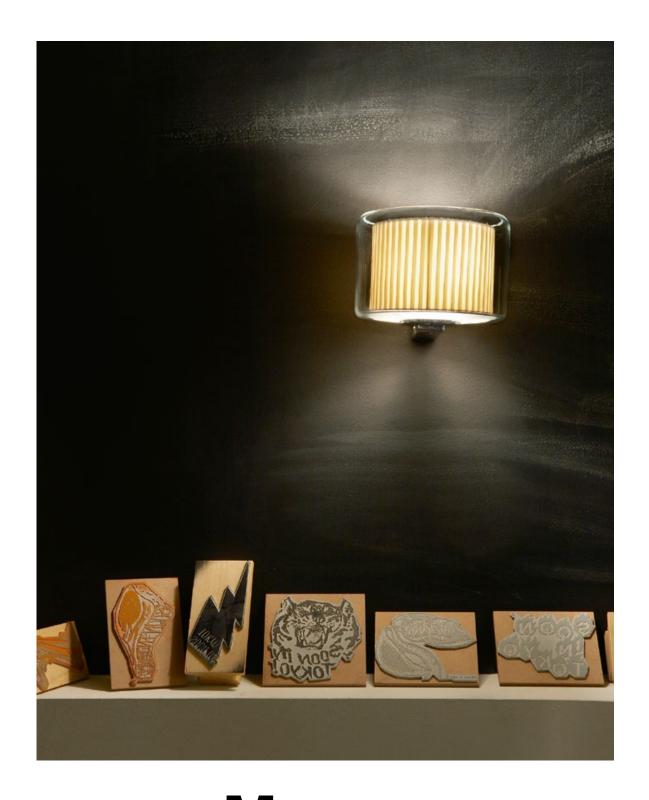

### Mercer A

E12 LED candle 5W

120 V - 60 Hz

Chromed iron wall bracket. Textile shade that floats inside a transparent blown glass structure. Opal diffuser disk over top opening.

# Structure

Chrome

## Shade

Pleated white cotton

Pearl white

Dry locations only