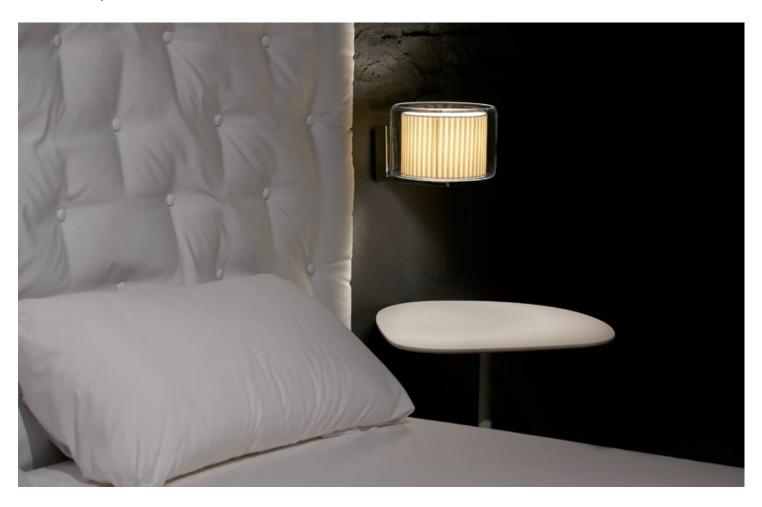

### Mercer A

E12 LED candle 5W

120 V - 60 Hz

Chromed iron wall bracket. Textile shade that floats inside a transparent blown glass structure. Opal diffuser disk over top opening.

# Structure

Chrome

## Shade

Pleated white cotton

Pearl white

Dry locations only

## Wall mount only

**Download** Assembly Instructions

Download 2D Download 3D