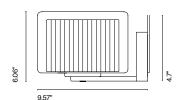

### Mercer A

E12 LED candle 5W

120 V - 60 Hz

Chromed iron wall bracket. Textile shade that floats inside a transparent blown glass structure. Opal diffuser disk over top opening.

# Structure

Chrome

## Shade

Pleated white cotton

Pearl white

Dry locations only