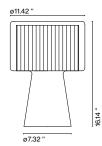

#### Mercer M

E26 TYPE A19 100W
E26 LED TYPE A19 11W

120 V - 60 Hz

blown glass structure. Opal diffuser disk over top opening.

Texile shade that floats inside a transparent

- Pleated white cotton
- Pearl white