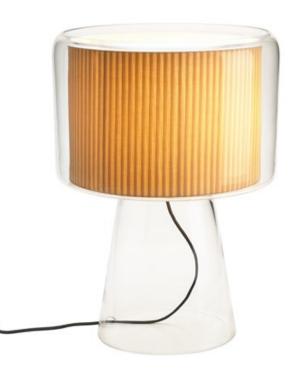

#### Mercer M

E26 TYPE A19 100W
E26 LED TYPE A19 11W

120 V - 60 Hz

blown glass structure. Opal diffuser disk over top opening.

Texile shade that floats inside a transparent

- Pleated white cotton
- Pearl white

c 🔍 us 🖉 dimmer

Dry locations only

Black braided cloth electrical cord

marsetusa@marset.com

www.marset.com

DownloadAssembly InstructionsDownload2DDownload3D

Range

The fusion of different materials achieves a spectacular result due to its textile shade floating in a transparent blown glass structure.