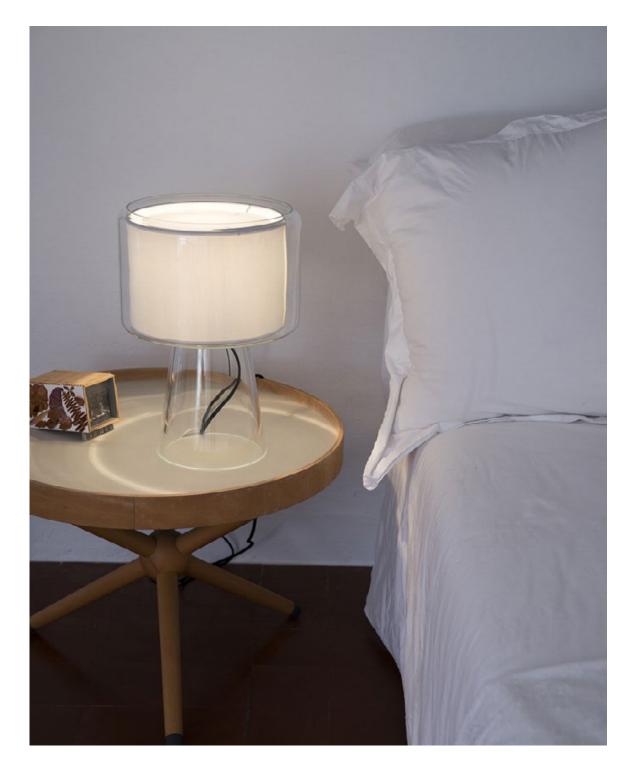

#### Mercer M

E26 TYPE A19 100W
E26 LED TYPE A19 11W

120 V - 60 Hz

blown glass structure. Opal diffuser disk over top opening.

Texile shade that floats inside a transparent

- Pleated white cotton
- Pearl white

c 🔍 us 🖉 dimmer

Dry locations only

Black braided cloth electrical cord

marsetusa@marset.com

www.marset.com

DownloadAssembly InstructionsDownload2DDownload3D

Range

The fusion of different materials achieves a spectacular result due to its textile shade floating in a transparent blown glass structure.