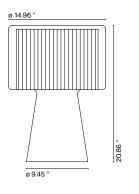

#### Mercer M

E26 TYPE A19 100W
E26 LED TYPE A19 11W

120 V - 60 Hz

blown glass structure. Opal diffuser disk over top opening.

Texile shade that floats inside a transparent

- Pleated white cotton
- Pearl white