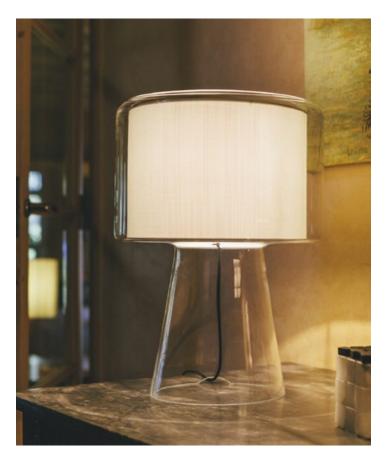

#### Mercer M

E26 TYPE A19 100W
E26 LED TYPE A19 11W

120 V - 60 Hz

blown glass structure. Opal diffuser disk over top opening.

Texile shade that floats inside a transparent

- Pleated white cotton
- Pearl white

c 🔍 us 🖉 dimmer

Dry locations only

Black braided cloth electrical cord

marsetusa@marset.com

www.marset.com

DownloadAssembly InstructionsDownload2DDownload3D

Range

The fusion of different materials achieves a spectacular result due to its textile shade floating in a transparent blown glass structure.