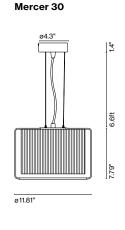

## Mercer 30

C E26 LED TYPE A 11W

120 V - 60 Hz

Black electrical cord

marsetusa@marset.com

www.marset.com

Textile shade that floats inside a transparent blown glass structure. In the Mercer 44, there is an opal diffuser on the lower part, but not in the 30 version.