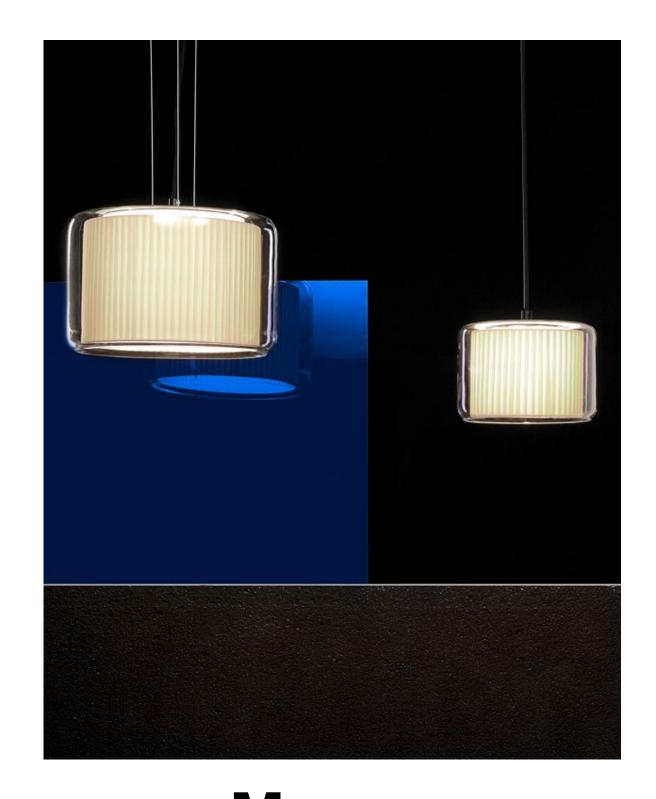

## Mercer 30

C E26 LED TYPE A 11W

120 V - 60 Hz

Black electrical cord

marsetusa@marset.com

www.marset.com

Textile shade that floats inside a transparent blown glass structure. In the Mercer 44, there is an opal diffuser on the lower part, but not in the 30 version.

The fusion of different materials achieves a spectacular result due to its textile shade floating in a transparent blown glass structure.