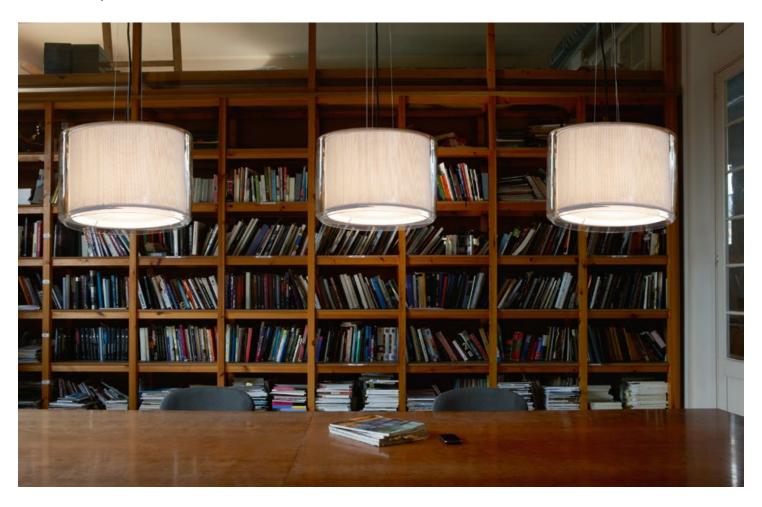

The fusion of different materials achieves a spectacular result due to its textile shade floating in a transparent blown glass structure.