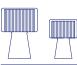

## Mercer 30

C E26 LED TYPE A 11W

120 V - 60 Hz

Black electrical cord

marsetusa@marset.com

www.marset.com

Textile shade that floats inside a transparent blown glass structure. In the Mercer 44, there is an opal diffuser on the lower part, but not in the 30 version.

The fusion of different materials achieves a spectacular result due to its textile shade floating in a transparent blown glass structure.