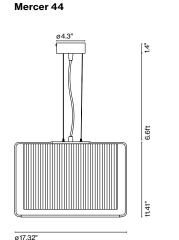

## Mercer Joan Gaspar & Javier M. Borrás







▲ WARNING. California Proposition 65 Warning for California Consumers. This product can expose you to chemicals including wood dust and lead which are known to the State of California to cause cancer or birth defects or other reproductive harm. For more information go to www.P65Warnings.ca.gov

## Mercer 44

**2 x** E26 LED TYPE A 11W

## Mercer 30

C E26 LED TYPE A 11W

120 V - 60 Hz

Black electrical cord

marsetusa@marset.com

www.marset.com

Textile shade that floats inside a transparent blown glass structure. In the Mercer 44, there is an opal diffuser on the lower part, but not in the 30 version.

Pleated white cotton

Pearl white

։ ՄՄՍսո

Dry locations only

**Download** Assembly Instructions

**Download** 2D

Download 3D

Range







The fusion of different materials achieves