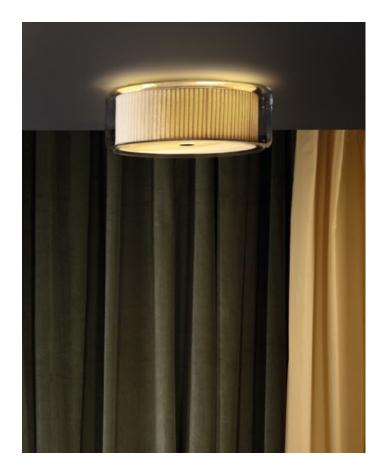

Textile shade that floats inside a transparent blown glass structure. Opal diffuser disk on the lower part.

Pleated white cotton
Pearl white

Dry locations only

DownloadAssembly InstructionsDownloadPhotometric DataDownload2D

Download 3D

Range

marsetusa@marset.com www.marset.com

The fusion of different materials achieves a spectacular result due to its textile shade floating in a transparent blown glass structure.