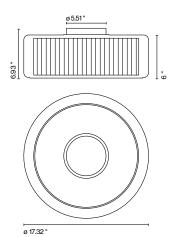

Textile shade that floats inside a transparent blown glass structure. Opal diffuser disk on the lower part.

Pleated white cotton
Pearl white

Dry locations only

DownloadAssembly InstructionsDownloadPhotometric DataDownload2D