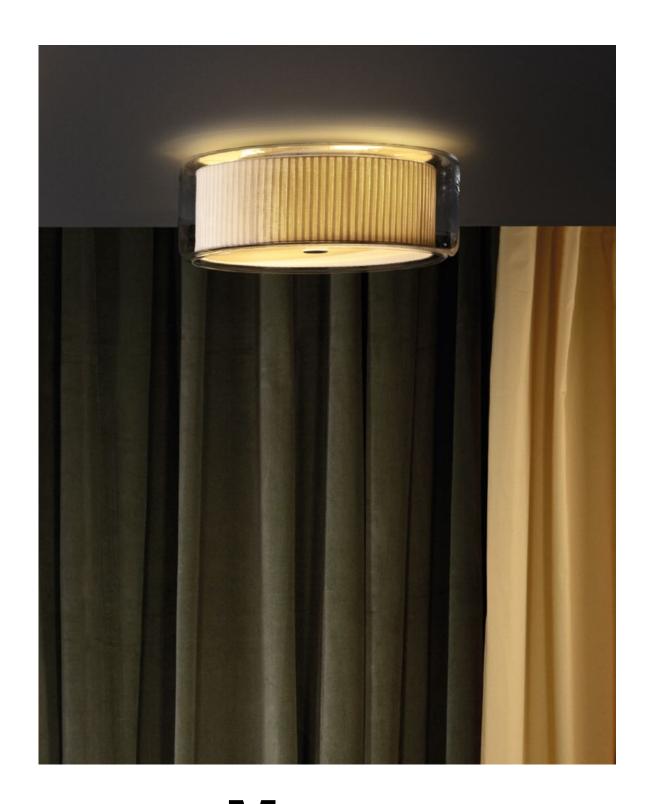

Textile shade that floats inside a transparent blown glass structure. Opal diffuser disk on the lower part.

Pleated white cotton
Pearl white

Dry locations only

DownloadAssembly InstructionsDownloadPhotometric DataDownload2D

Download 3D

Range

marsetusa@marset.com www.marset.com

The fusion of different materials achieves a spectacular result due to its textile shade floating in a transparent blown glass structure.