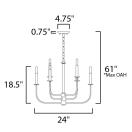

MAX OAH CANOPY

MEASUREMENTS

DIMENSION

| LAMPING        |
|----------------|
| HANGING WEIGHT |
| 0/11/01 1      |

DIMMABLE

BULB

: 24" L x 24" W x 18" H : 62.5" OAH : 4.75" W x 0.75" H x 4.75" L : 7.7161 lb

:120V INPUT VOLTAGE : 6 x 60W Incandescent E12 Candelabra , 360W Total BULB INCLUDED : (Not Included) : Y