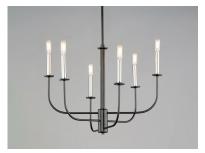

\*max overall height

Arms sweep upward from an adjustable collector to create a minimal yet stately design. Available in Black, Satin Brass, and Satin Nickel, this collection provides a transitional look for a variety of settings.