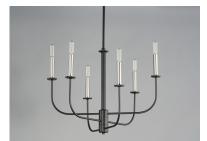

\*max overall height

Arms sweep upward from an adjustable collector to create a minimal yet stately design. Available in Black, Satin Brass, and Satin Nickel, this collection provides a transitional look for a variety of settings.