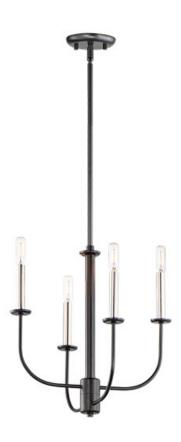

## PRODUCT DESCRIPTION

Arms sweep upward from an adjustable collector to create a minimal yet stately design. Available in Black, Satin Brass, and Satin Nickel, this collection provides a transitional look for a variety of settings.

# **MEASUREMENTS**

**DIMENSION** : 16" L x 16" W x 16.75" H

MAX OAH : 61.25" OAH

: 4.75" W x 0.75" H x 4.75" L CANOPY

HANGING WEIGHT : 4.4092 lb