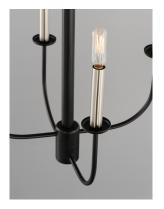

## PRODUCT DESCRIPTION

Arms sweep upward from an adjustable collector to create a minimal yet stately design. Available in Black, Satin Brass, and Satin Nickel, this collection provides a transitional look for a variety of settings.

## **LAMPING**

INPUT VOLTAGE : 120V

BULB : 4 x 60W Incandescent E12 Candelabra, 240W Total

BULB INCLUDED : (Not Included)

DIMMABLE : Y