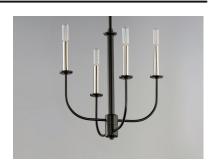

## PRODUCT DESCRIPTION

Arms sweep upward from an adjustable collector to create a minimal yet stately design. Available in Black, Satin Brass, and Satin Nickel, this collection provides a transitional look for a variety of settings.