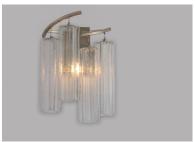

#### PRODUCT DESCRIPTION

Cascading Waterfall glass shades are suspended from a frame finished in our popular Golden Silver. This elegant collection spans design genres from contemporary to traditional which gives it universal appeal.

## **MEASUREMENTS**

**DIMENSION** : 9.75" L 13" H x 6" Ext MAX OAH : 4.25" W x 6" H HANGING WEIGHT : 5.02648 lb

#### LAMPING

INPUT VOLTAGE : 120V

: 1 x 60W Incandescent E12 Candelabra, 60W BULB

Total

**BULB INCLUDED** : (Not Included)

DIMMABLE : Yes LIGHTING\_DIRECTION: Up

## **GLASS**

Waterfall WFL

## MATERIAL

Steel, Glass