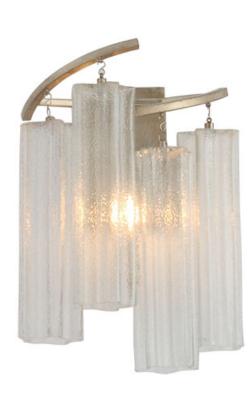

#### PRODUCT DESCRIPTION

Cascading Waterfall glass shades are suspended from a frame finished in our popular Golden Silver. This elegant collection spans design genres from contemporary to traditional which gives it universal appeal.

## **MEASUREMENTS**

**DIMENSION** : 9.75" L 13" H x 6" Ext MAX OAH : 4.25" W x 6" H HANGING WEIGHT : 5.02648 lb

#### LAMPING

INPUT VOLTAGE : 120V

: 1 x 60W Incandescent E12 Candelabra, 60W BULB

Total

**BULB INCLUDED** : (Not Included)

DIMMABLE : Yes LIGHTING\_DIRECTION: Up

## **GLASS**

Waterfall WFL

## MATERIAL

Steel, Glass