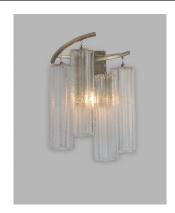

#### PRODUCT DESCRIPTION

Cascading Waterfall glass shades are suspended from a frame finished in our popular Golden Silver. This elegant collection spans design genres from contemporary to traditional which gives it universal appeal.

## **MEASUREMENTS**

**DIMENSION** : 9.75" L 13" H x 6" Ext MAX OAH : 4.25" W x 6" H HANGING WEIGHT : 5.02648 lb

#### LAMPING

INPUT VOLTAGE : 120V

: 1 x 60W Incandescent E12 Candelabra, 60W BULB

Total

**BULB INCLUDED** : (Not Included)

DIMMABLE : Yes LIGHTING\_DIRECTION: Up

## **GLASS**

Waterfall WFL

## MATERIAL

Steel, Glass