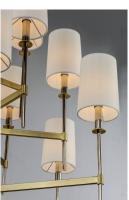

### **PRODUCT DESCRIPTION**

Elongated tails and candle sticks create effortless sophistication in the Uptown series. The slender candles of Polished Nickel contrast the stout supporting arms finished in a soft Satin Brass. Tall Off-White fabric shades complement the updated classic design. The simplicity of this design allows it to pair with various traditional to contemporary stylings and many color themes.