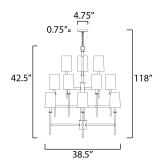

# **MEASUREMENTS**

: 38.5" L x 38.5" W x 42.5" H DIMENSION

MAX OAH : 118" OAH

: 4.75" W  $\times$  0.75" H  $\times$  4.75" L CANOPY

HANGING WEIGHT : 17.2 lb