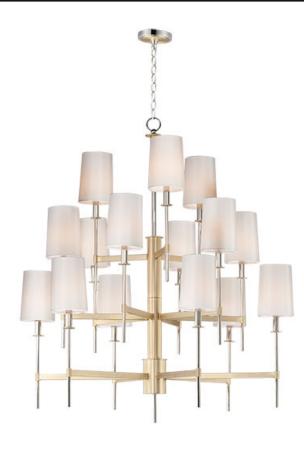

### **PRODUCT DESCRIPTION**

Elongated tails and candle sticks create effortless sophistication in the Uptown series. The slender candles of Polished Nickel contrast the stout supporting arms finished in a soft Satin Brass. Tall Off-White fabric shades complement the updated classic design. The simplicity of this design allows it to pair with various traditional to contemporary stylings and many color themes.