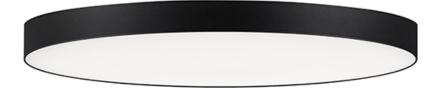

### **PRODUCT DESCRIPTION**

Thin discs of evenly illuminated LED create the impression of recessed lighting. The die-cast aluminum housings are available in White, Black, Satin Nickel, and Polished Chrome all with a thoughtfully recessed White polycarbonate diffuser. High efficiency and good color rendering make this a perfect choice for your next project. Use the optional pendant adapter to convert any size to a hanging fixture.

## MEASUREMENTS DIMENSION

: 16" L x 16" W x 1.5" H HANGING WEIGHT : 5.66 lb