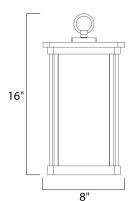

### **PRODUCT DESCRIPTION**

Simple lines create a transitional style that fits a wide variety of exterior home design. Available in both Platinum or Bronze finish, Frosted Seedy or Clear Ribbed glass, or fluorescent, incandescent or LED lamping.



## **MEASUREMENTS**

DIMENSION : 8" L x 8" W x 16" H

HANGING WEIGHT : 6.8 lb

#### LAMPING

INPUT VOLTAGE : 120V

**LUMENS** : 1,100 Rated

BULB : 1 x 12W LED E26 Medium , 12W Total

**BULB INCLUDED** : (Included) DIMMABLE : Triac CL CRI : 90+ CRI COLOR\_TEMP : 3000K

#### **FINISHES OPTION**



### **GLASS**

Frosted Seedy FS

#### MATERIAL

Die Cast Aluminum

### **RATINGS**

cETLus Damp Location JA8 Bulb In









## **ADDITIONAL**

INCANDESCENT WATTS: RATED LIFE 25000 Hours OPERATING TEMPERATURE: -20°C (-4°F), 40°C (104°F)

Always consult a qualified electrician before installing any lighting product.



WESTERN DISTRIBUTION CENTER (HEADQUARTER) 253 NORTH VINELAND AVE I CITY OF INDUSTRY, CA 91746

# **EASTERN DISTRIBUTION CENTER**

4200 SHIRLEY DR. I ATLANTA, GA 30336

P. 626.956.