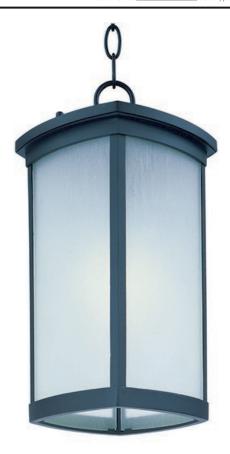

### **PRODUCT DESCRIPTION**

Simple lines create a transitional style that fits a wide variety of exterior home design. Available in both Platinum or Bronze finish, Frosted Seedy or Clear Ribbed glass, or fluorescent, incandescent or LED lamping.

### **GLASS**

Frosted Seedy FS

#### MATERIAL

Die Cast Aluminum