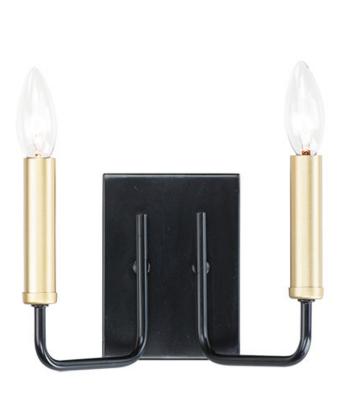

#### PRODUCT DESCRIPTION

The straight-line minimalistic look is dressed up with a two tone Black and soft Gold finish, creating a metropolitan style at popular pricing.

## **MEASUREMENTS**

**DIMENSION** : 9.25" L 6.5" H x 6" Ext MAX OAH : 4.5" W x 6.25" H

HANGING WEIGHT : 1.33 lb

LAMPING

INPUT VOLTAGE : 120V

: 2 x 60W Incandescent E12 Candelabra , 120W BULB

Total

**BULB INCLUDED** : (Not Included)

### MATERIAL

Steel