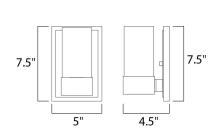

## **MEASUREMENTS**

**DIMENSION** : 5" W x 7.5" H x 4.5" Ext MAX OAH : 5" W x 7.48" H

HANGING WEIGHT : 2.2 lb

LAMPING

INPUT VOLTAGE : 120V

LUMENS : 450 Rated (400 Del.)

**BULB** : 1 x 40W Xenon G9, 40W Total