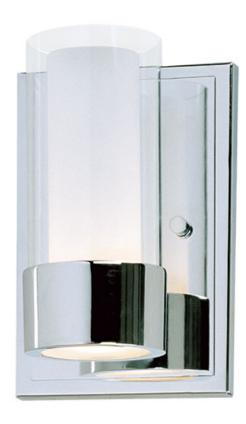

## PRODUCT DESCRIPTION

The Silo collection makes artful use of thin-profile rectangular tubing with a mirror-like Polished Chrome finish for a clean, contemporary look. A subtle Frost on the underside of the two cylindrical glass shades adds softness to the sleek lines, while the bright Xenon lamps are cleverly concealed in the cast metal ring allowing ample light to cast both upwards and downwards without glare.Â

#### **FINISHES OPTION**

Polished Chrome

## **GLASS**

Clear and Frosted CLFT